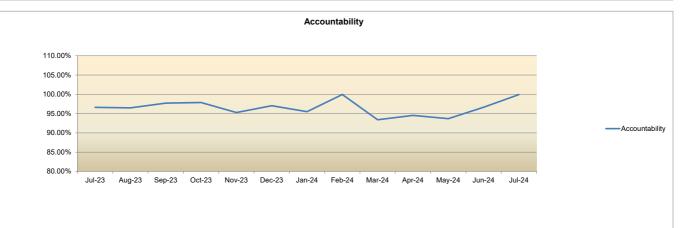

## Fort Bend M.U.D. No. 149 Accountability Report

| Billing Period      | Produced<br>FB115 | Produced<br>FB149 | Purchased<br>COMC | Total<br>Supplied | Metered<br>FB115 | Metered<br>FB129 | Metered<br>FB149 | Sold to FB46 | Unmetered | Repairs | Accountability | Four month average |
|---------------------|-------------------|-------------------|-------------------|-------------------|------------------|------------------|------------------|--------------|-----------|---------|----------------|--------------------|
| 06/29/23 - 07/26/23 | 23.088            | 3.312             | 42.835            | 69.235            | 14.428           | 29.021           | 23.407           | 0.000        | 0.036     | 0.000   | 96.62%         | 95.62%             |
| 07/27/23 - 08/28/23 | 0.647             | 21.792            | 88.418            | 110.857           | 20.848           | 50.242           | 35.877           | 0.000        | 0.000     | 0.000   | 96.49%         | 95.68%             |
| 08/29/23 - 09/27/23 | 0.020             | 25.184            | 63.838            | 89.042            | 18.440           | 38.448           | 30.011           | 0.000        | 0.104     | 0.000   | 97.71%         | 96.16%             |
| 09/28/23 - 10/26/23 | 0.000             | 4.677             | 57.393            | 62.070            | 12.705           | 26.155           | 21.858           | 0.000        | 0.035     | 0.000   | 97.88%         | 97.17%             |
| 10/27/23 - 11/29/23 | 1.403             | 0.492             | 48.220            | 50.115            | 9.337            | 20.876           | 17.495           | 0.000        | 0.044     | 0.000   | 95.28%         | 96.84%             |
| 11/30/23 - 12/28/23 | 0.212             | 0.113             | 30.800            | 31.125            | 5.678            | 12.615           | 11.796           | 0.000        | 0.116     | 0.000   | 97.05%         | 96.98%             |
| 12/29/23 - 01/29/24 | 0.000             | 0.000             | 29.440            | 29.440            | 5.049            | 12.178           | 10.778           | 0.000        | 0.111     | 0.000   | 95.50%         | 96.43%             |
| 01/30/24 - 02/28/24 | 0.000             | 0.000             | 32.779            | 32.779            | 5.306            | 11.487           | 10.383           | 0.000        | 0.087     | 5.500   | 99.95%         | 96.95%             |
| 02/29/24 - 03/28/24 | 0.000             | 8.959             | 33.373            | 42.332            | 8.062            | 16.927           | 14.427           | 0.000        | 0.123     | 0.000   | 93.40%         | 96.48%             |
| 03/29/24 - 04/29/24 | 1.725             | 9.491             | 45.396            | 56.612            | 11.772           | 22.411           | 19.262           | 0.000        | 0.080     | 0.000   | 94.55%         | 95.85%             |
| 04/30/24 - 05/29/24 | 0.000             | 8.216             | 43.611            | 51.827            | 11.440           | 20.374           | 16.625           | 0.000        | 0.119     | 0.000   | 93.69%         | 95.40%             |
| 05/30/24 - 06/28/24 | 0.064             | 3.613             | 47.612            | 51.289            | 10.904           | 21.451           | 17.161           | 0.000        | 0.053     | 0.000   | 96.65%         | 94.57%             |
| 06/29/24 - 07/26/24 | 0.000             | 7.963             | 41.374            | 49.337            | 10.430           | 20.641           | 17.013           | 0.000        | 0.980     | 0.243   | 99.94%         | 96.21%             |