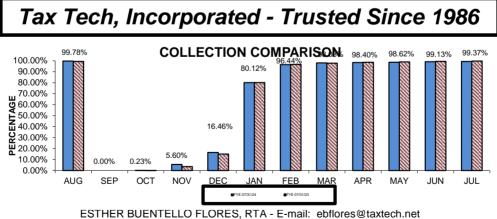

## FORT BEND COUNTY MUNICIPAL UTILITY DISTRICT # 149 MONTHLY TAX REPORT - ENDING: 07/31/2024

TAX REPORT-CONDENSED SUMMARY

| BASE TAX COLLECTIONS<br>Prior Years<br>Current Year                                                                                    | 0.00<br>6,875.42                                    |          |                                       |
|----------------------------------------------------------------------------------------------------------------------------------------|-----------------------------------------------------|----------|---------------------------------------|
| Total Tax Collected                                                                                                                    |                                                     | 6,875.42 |                                       |
| OTHER INCOME<br>Penalty & Interest<br>DTAF - 20% Penalty<br>Overpayments<br>Rendition Penalty<br>Returned Check Fee<br>Earned Interest | 1,004.80<br>455.66<br>0.00<br>0.00<br>0.00<br>25.35 |          |                                       |
| Total Other Income                                                                                                                     |                                                     | 1,485.81 |                                       |
| TOTAL INCOME:                                                                                                                          |                                                     |          | 8,361.23                              |
| Transfers -Rollback Bond Fund<br>Transfers -Rollback Operating Fund<br>Transfers to Bond Fund<br>Transfers to Operating Fund           |                                                     |          | 0.00<br>0.00<br>20,000.00<br>2,920.83 |
| Disbursements Presented:                                                                                                               | 3 CHE                                               | CK(S)    | 4,476.38                              |
| Current - Collection Rate:                                                                                                             |                                                     |          | 99.37%                                |
| Last Year Collection Rate:                                                                                                             |                                                     |          | 99.75%                                |