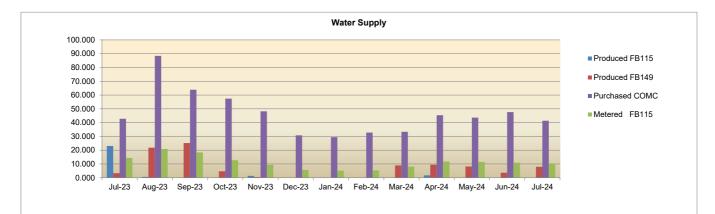

## Fort Bend M.U.D. No. 115 Production Report

| JULY PUMPAGE X 1,000 GALS |                 |                 |               |          |                      |                      |                   |              |  |  |  |
|---------------------------|-----------------|-----------------|---------------|----------|----------------------|----------------------|-------------------|--------------|--|--|--|
| Date                      | F115<br>Well #1 | F149<br>Well #2 | Total<br>Pump | Capacity | Purchase<br>Plant #1 | Purchase<br>Plant #2 | Total<br>Purchase | From<br>COMC |  |  |  |
| 1                         | 0               | 373             | 373           | 7.0%     | 1.0249               | 1.0997               | 2.1246            | COMC         |  |  |  |
| 2                         | 0               | 596             | 596           | 11.1%    | 1.0467               | 0.5951               | 1.6418            | COMC         |  |  |  |
| 3                         | 0               | 346             | 346           | 6.5%     | 1.0460               | 1.1280               | 2.1740            | COMC         |  |  |  |
| 4                         | 0               | 302             | 302           | 5.6%     | 1.0346               | 1.5247               | 2.5593            | COMC         |  |  |  |
| 5                         | 0               | 220             | 220           | 4.1%     | 1.0159               | 0.9928               | 2.0087            | COMC         |  |  |  |
| 6                         | 0               | 0               | 0             | 0.0%     | 0.1419               | 1.1183               | 1.2602            | COMC         |  |  |  |
| 7                         | 0               | 0               | 0             | 0.0%     | 0.0031               | 0.8767               | 0.8798            | COMC         |  |  |  |
| 8                         | 0               | 1,153           | 1,153         | 21.6%    | 0.0000               | 0.0000               | 0.0000            | COMC         |  |  |  |
| 9                         | 0               | 935             | 935           | 17.5%    | 0.0000               | 0.0001               | 0.0001            | COMC         |  |  |  |
| 10                        | 0               | 742             | 742           | 13.9%    | 0.0000               | 0.0001               | 0.0001            | COMC         |  |  |  |
| 11                        | 0               | 1,247           | 1,247         | 23.3%    | 0.0000               | 0.0001               | 0.0001            | COMC         |  |  |  |
| 12                        | 0               | 701             | 701           | 13.1%    | 0.3838               | 0.6701               | 1.0539            | COMC         |  |  |  |
| 13                        | 0               | 0               | 0             | 0.0%     | 0.0051               | 1.3098               | 1.3149            | COMC         |  |  |  |
| 14                        | 0               | 0               | 0             | 0.0%     | 0.2005               | 1.3369               | 1.5374            | COMC         |  |  |  |
| 15                        | 0               | 140             | 140           | 2.6%     | 0.8877               | 0.8870               | 1.7747            | COMC         |  |  |  |
| 16                        | 0               | 132             | 132           | 2.5%     | 0.6808               | 1.2065               | 1.8873            | COMC         |  |  |  |
| 17                        | 0               | 0               | 0             | 0.0%     | 0.9109               | 1.0323               | 1.9432            | COMC         |  |  |  |
| 18                        | 0               | 147             | 147           | 2.7%     | 0.7529               | 0.9089               | 1.6618            | COMC         |  |  |  |
| 19                        | 0               | 84              | 84            | 1.6%     | 0.6777               | 1.2830               | 1.9607            | COMC         |  |  |  |
| 20                        | 0               | 0               | 0             | 0.0%     | 0.4791               | 1.1751               | 1.6542            | COMC         |  |  |  |
| 21                        | 0               | 155             | 155           | 2.9%     | 0.3754               | 1.4093               | 1.7847            | COMC         |  |  |  |
| 22                        | 0               | 123             | 123           | 2.3%     | 0.7624               | 0.8530               | 1.6154            | COMC         |  |  |  |
| 23                        | 0               | 0               | 0             | 0.0%     | 1.1883               | 0.4250               | 1.6133            | COMC         |  |  |  |
| 24                        | 0               | 2               | 2             | 0.0%     | 1.2662               | 0.2791               | 1.5453            | COMC         |  |  |  |
| 25                        | 0               | 0               | 0             | 0.0%     | 0.9697               | 0.4073               | 1.3770            | COMC         |  |  |  |
| 26                        | 0               | 0               | 0             | 0.0%     | 0.5452               | 1.3580               | 1.9032            | COMC         |  |  |  |
| 27                        | 0               | 0               | 0             | 0.0%     | 0.0080               | 1.2262               | 1.2342            | COMC         |  |  |  |
| 28                        | 0               | 0               | 0             | 0.0%     | 0.0000               | 0.8014               | 0.8014            | COMC         |  |  |  |
| 29                        | 0               | 93              | 93            | 1.7%     | 0.3507               | 1.3825               | 1.7332            | COMC         |  |  |  |
| 30                        | 0               | 131             | 131           | 2.4%     | 0.4730               | 1.1640               | 1.6370            | COMC         |  |  |  |
| 31                        | 0               | 238             | 238           | 4.4%     | 0.7974               | 1.0669               | 1.8643            | COMC         |  |  |  |
| TOTAL:                    | 0               | 7,860           | 7,860         |          | 17.0279              | 27.5179              | 44.5458           |              |  |  |  |

| WATER<br>WELL | PRODUCT<br>TEST | GPM  | DAILY<br>CAPACITY |
|---------------|-----------------|------|-------------------|
| F115          | 6/4/24          | 1469 | 2,115             |
| F149          | 6/4/24          | 2246 | 3,234             |
| TOTAL         |                 |      | 5,350             |

## Fort Bend M.U.D. No. 149 Accountability Report

| Billing Period      | Produced<br>FB115 | Produced<br>FB149 | Purchased<br>COMC | Total<br>Supplied | Metered<br>FB115 | Metered<br>FB129 | Metered<br>FB149 | Sold to FB46 | Unmetered | Repairs | Accountability | Four month average |
|---------------------|-------------------|-------------------|-------------------|-------------------|------------------|------------------|------------------|--------------|-----------|---------|----------------|--------------------|
| 06/29/23 - 07/26/23 | 23.088            | 3.312             | 42.835            | 69.235            | 14.428           | 29.021           | 23.407           | 0.000        | 0.036     | 0.000   | 96.62%         | 95.62%             |
| 07/27/23 - 08/28/23 | 0.647             | 21.792            | 88.418            | 110.857           | 20.848           | 50.242           | 35.877           | 0.000        | 0.000     | 0.000   | 96.49%         | 95.68%             |
| 08/29/23 - 09/27/23 | 0.020             | 25.184            | 63.838            | 89.042            | 18.440           | 38.448           | 30.011           | 0.000        | 0.104     | 0.000   | 97.71%         | 96.16%             |
| 09/28/23 - 10/26/23 | 0.000             | 4.677             | 57.393            | 62.070            | 12.705           | 26.155           | 21.858           | 0.000        | 0.035     | 0.000   | 97.88%         | 97.17%             |
| 10/27/23 - 11/29/23 | 1.403             | 0.492             | 48.220            | 50.115            | 9.337            | 20.876           | 17.495           | 0.000        | 0.044     | 0.000   | 95.28%         | 96.84%             |
| 11/30/23 - 12/28/23 | 0.212             | 0.113             | 30.800            | 31.125            | 5.678            | 12.615           | 11.796           | 0.000        | 0.116     | 0.000   | 97.05%         | 96.98%             |
| 12/29/23 - 01/29/24 | 0.000             | 0.000             | 29.440            | 29.440            | 5.049            | 12.178           | 10.778           | 0.000        | 0.111     | 0.000   | 95.50%         | 96.43%             |
| 01/30/24 - 02/28/24 | 0.000             | 0.000             | 32.779            | 32.779            | 5.306            | 11.487           | 10.383           | 0.000        | 0.087     | 5.500   | 99.95%         | 96.95%             |
| 02/29/24 - 03/28/24 | 0.000             | 8.959             | 33.373            | 42.332            | 8.062            | 16.927           | 14.427           | 0.000        | 0.123     | 0.000   | 93.40%         | 96.48%             |
| 03/29/24 - 04/29/24 | 1.725             | 9.491             | 45.396            | 56.612            | 11.772           | 22.411           | 19.262           | 0.000        | 0.080     | 0.000   | 94.55%         | 95.85%             |
| 04/30/24 - 05/29/24 | 0.000             | 8.216             | 43.611            | 51.827            | 11.440           | 20.374           | 16.625           | 0.000        | 0.119     | 0.000   | 93.69%         | 95.40%             |
| 05/30/24 - 06/28/24 | 0.064             | 3.613             | 47.612            | 51.289            | 10.904           | 21.451           | 17.161           | 0.000        | 0.053     | 0.000   | 96.65%         | 94.57%             |
| 06/29/24 - 07/26/24 | 0.000             | 7.963             | 41.374            | 49.337            | 10.430           | 20.641           | 17.013           | 0.000        | 0.980     | 0.243   | 99.94%         | 96.21%             |